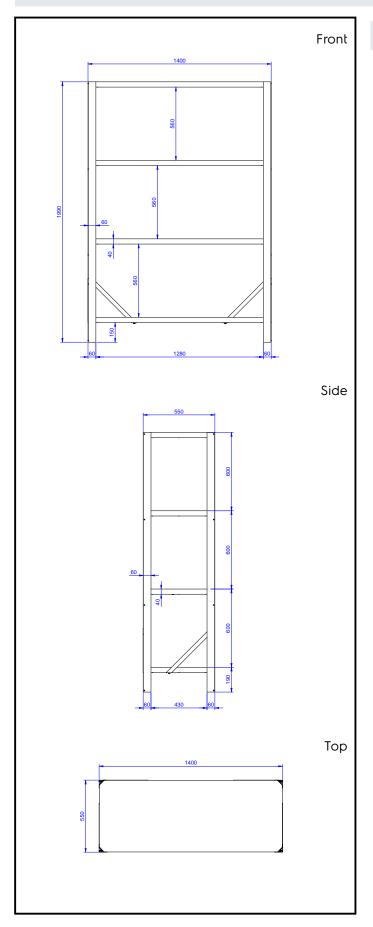

### **Key Information:**

External dimensions, Width:

132947 (NSC1370)1400 mmExternal dimensions, Depth:550 mmExternal dimensions, Height:1990 mmMax loading weight:600 Kg kg

Shelves number:

Net weight: 41 kg