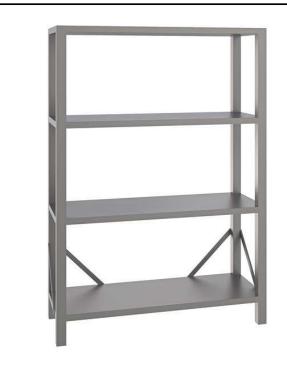

132947 (NSC1370)

Stainless steel Shelving with 4 solid shelves, 1370mm

#### Construction

- Designed to bear a maximum total load of 600kg; the load can be positioned at various heights thanks to the shelves.
- Model constructed entirely in stainless steel, with solid stainless steel shelves.

### **Key Information:**

External dimensions, Width:

132947 (NSC1370)1400 mmExternal dimensions, Depth:550 mmExternal dimensions, Height:1990 mmMax loading weight:600 Kg kg

Shelves number:

Net weight: 41 kg